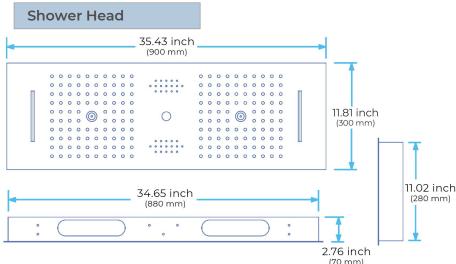

Shower Head Size: 900\*300 mm

Showerheads Install: Embedded Ceiling Mounted

Concealed Mixer Install: Wall-Mounted

LED Shower Head Functions: Rainfall, Waterfall, Mist,

Water Column

Water Pressure: 0.3 MPA

Water Flow: 16L/min~28L/min

## **Bath**Select **Shower Mixer Hand Shower** Unit: mm Accepts 1/2" - 14 NPT Material: Brass 2.13" 1.5" (54 mm) 1/2" - 14 , NPSM 25" Embedded Depth: 80mm (635 mm) 25.7" Thread: G1/2 (650 mm) 8.3" Product shown is only for installation display purpose (211 mm) **Shower Mixer Connections** 2.76"/70mm : C 35.43"/900mm 11.81"/300mm 24.88"/632mm (50 mm) 60" - 82" (1524 mm - 2083 mm) 4.72"/140mm 5.12"/130mm Hot Cold water Unit: mm Hot water Mixer water **Body Jet FEATURES** Material: Brass 0 0 0 0 0 0 Base Plate Height: 5-1/8" 0 0 0 0 0 0 0 Base Plate Width: 5-1/8" 3.1" (79 mm) 1/2" -14NPT (13mm) 4.7" (120 mm) 0 0 0 0 0 0 Jet Surface Area: 3-1/8" Surface Depth: 1/4" 0 0 0 0 0 0 Adjustment Angle: 5° 0 0 0 0 0 0 0 Male NPT Connection: 1/2" Maximum Flow Rate: 2.5 GPM (9.5L/min) max @ 80 psi 0.3" **3.1"** (79 mm) (7 mm) 5.1" (130 mm) 2.7" (70 mm)