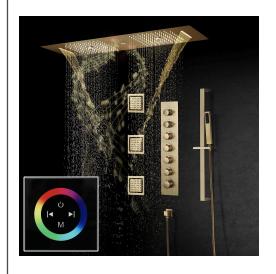

## BRUSHED GOLD TOUCH PANEL CONTROLLED THERMOSTATIC LED RECESSED CEILING MOUNT RAINFALL WATER COLUMN MIST SHOWER SYSTEM WITH HAND SHOWER AND 3 JETTED BODY SPRAYS SPECIFICATIONS

Shower Panel /Hose Material: 304 Stainless Steel

Shower Head Size: 900\*300 mm

Showerheads Install: Embedded Ceiling Mounted

Concealed Mixer Install: Wall-Mounted

LED Shower Head Functions: Rainfall, Waterfall, Mist,

Water Column

Water Pressure: 0.3 MPA

Water Flow: 16L/min~28L/min

Shower Accessories Material: Brass

LED Light: Need to Connect Power

LED Light Color: 64 Color Shower Hose Length: 1.5M AC: 100-265V 50/60Hz

Music: Need Bluetooth

## 304 Stainless Steel Waterfall×2 Water Column Speaker×2 -Mist×2 Rain ushed Gold 『 900×300mm Ⅰ Net Weight:18kg Water Pressure: 0.3-0.5MPA

Shower Flow Rate: 16-28L/min

Product shown is only for installation display purpose