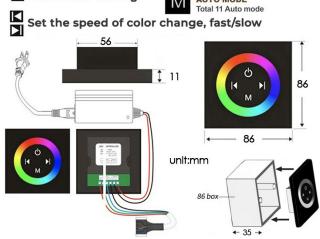

## **Touch Panel Control**

Turn On/Off Control

M Auto mode setting

All dimensions and specifications are nominal and may vary. Use actual products for accuracy in critical situations.